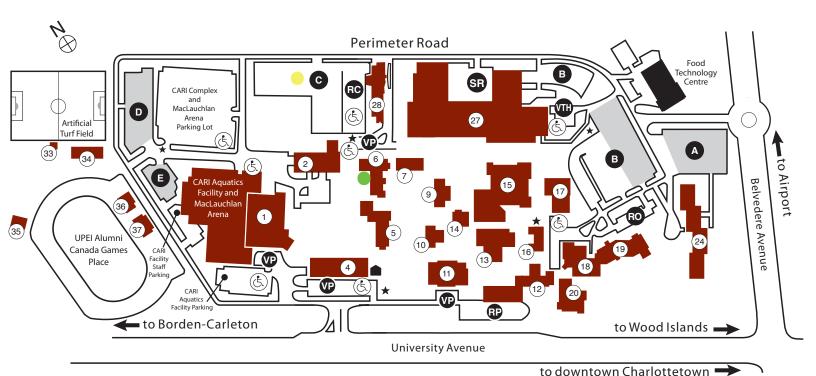

## Dr. Steel Recital Hall Parking Lot C

**CAMPUS BUILDINGS** 

- 1. Chi-Wan Young Sports Centre
- 2. Central Utility Building
- 4. W.A. Murphy Student Centre
- 5. Main Building
- 6. Steel Building
  - 7. Dalton Hall
  - 9. Memorial Hall
- 10. Cass Science Hall
- 11. Kelley Memorial Building

## PARKING

B General & Designated

- C Designated
- D General
- E General

General parking areas

Reserved for Future Expansion – numbers 3, 8, 21, 22, 23, 25, 26, 29, 30

- 12. Don and Marion McDougall Hall
- 13. Duffy Science Centre
- 14. Chaplaincy Centre
- 15. Robertson Library
- 16. Campus Kids Child Care Centre
- 17. K.C. Irving Chemistry Centre
- 18. Wanda Wyatt Dining Hall
- 19. Bill and Denise Andrew Hall (Residence)
- 20. Bernardine Hall (Residence)
- ★ EMERGENCY CALL STATION

VH Veterinary Teaching Hospital clients

(🗄) Accessible

- 24. Blanchard Hall (Residence)
- 27. Atlantic Veterinary College (AVC)
- 28. Regis and Joan Duffy Research Centre
- 33. Artificial Turf Field Announcers' Building
- 34. Clubhouse
- 35. Alumni Canada Games Storage Building
- 36. Alumni Canada Games Announcers' Building
- 37. Alumni Canada Games VIP Building

- VP Visitor metered
- RP Reserved
- SR Shipping and Receiving
- RC Research Centre

Revised 07/10